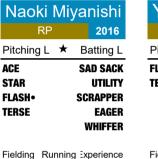

The teams in this set are (in order of their ranking in the article):

| 1955 | Yomiuri   | 1  | 2002 9 | Seibu    | 12 | 1984 | Hankyu     | 21 | Hono | rable Mention |
|------|-----------|----|--------|----------|----|------|------------|----|------|---------------|
| 2011 | SoftBank  | 2  | 1978 I | Hankyu   | 13 | 1970 | Lotte      | 22 | 1941 | Yomiuri       |
| 1983 | Seibu     | 3  | 2003   | Hanshin  | 14 | 1988 | Chunichi   | 23 | 1950 | Shochiku      |
| 1990 | Yomiuri   | 4  | 1997   | Yakult   | 15 | 1985 | Hanshin    | 24 | 1960 | Taiyo         |
| 1966 | Yomiuri   | 5  | 1977   | Yomiuri  | 16 | 2005 | Lotte      | 25 | 1964 | Nankai        |
| 2020 | SoftBank  | 6  | 1954 ( | Chunichi | 17 | 2016 | Nippon Ha  | 26 | 1974 | Lotte         |
| 2009 | Yomiuri   | 7  | 1965   | Nankai   | 18 | 1980 | Hiroshima  | 27 | 1979 | Kintetsu      |
| 2016 | Hiroshima | 8  | 1995   | Orix     | 19 | 2003 | Daiei      | 28 | 1979 | Hiroshima     |
| 1990 | Seibu     | 9  | 1972 I | Hankyu   | 20 | 2013 | Rakuten    | 29 | 1996 | Orix          |
| 1959 | Nankai    | 10 |        |          |    | 1962 | Toei       | 30 | 1998 | Yokohama      |
| 2002 | Yomiuri   | 11 |        |          |    | 2006 | Nippon Ha  | 31 |      |               |
|      |           |    |        |          |    | 1958 | Nishitetsu | 32 |      |               |