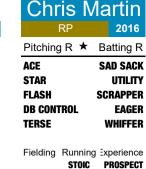

The teams in this set are (in order of their ranking in the article):

| 1955 | Yomiuri   | 1  | 2002 9 | Seibu    | 12 | 1984 | Hankyu     | 21 | Hono | rable Mention |
|------|-----------|----|--------|----------|----|------|------------|----|------|---------------|
| 2011 | SoftBank  | 2  | 1978 I | Hankyu   | 13 | 1970 | Lotte      | 22 | 1941 | Yomiuri       |
| 1983 | Seibu     | 3  | 2003   | Hanshin  | 14 | 1988 | Chunichi   | 23 | 1950 | Shochiku      |
| 1990 | Yomiuri   | 4  | 1997   | Yakult   | 15 | 1985 | Hanshin    | 24 | 1960 | Taiyo         |
| 1966 | Yomiuri   | 5  | 1977   | Yomiuri  | 16 | 2005 | Lotte      | 25 | 1964 | Nankai        |
| 2020 | SoftBank  | 6  | 1954 ( | Chunichi | 17 | 2016 | Nippon Ha  | 26 | 1974 | Lotte         |
| 2009 | Yomiuri   | 7  | 1965   | Nankai   | 18 | 1980 | Hiroshima  | 27 | 1979 | Kintetsu      |
| 2016 | Hiroshima | 8  | 1995   | Orix     | 19 | 2003 | Daiei      | 28 | 1979 | Hiroshima     |
| 1990 | Seibu     | 9  | 1972 I | Hankyu   | 20 | 2013 | Rakuten    | 29 | 1996 | Orix          |
| 1959 | Nankai    | 10 |        |          |    | 1962 | Toei       | 30 | 1998 | Yokohama      |
| 2002 | Yomiuri   | 11 |        |          |    | 2006 | Nippon Ha  | 31 |      |               |
|      |           |    |        |          |    | 1958 | Nishitetsu | 32 |      |               |