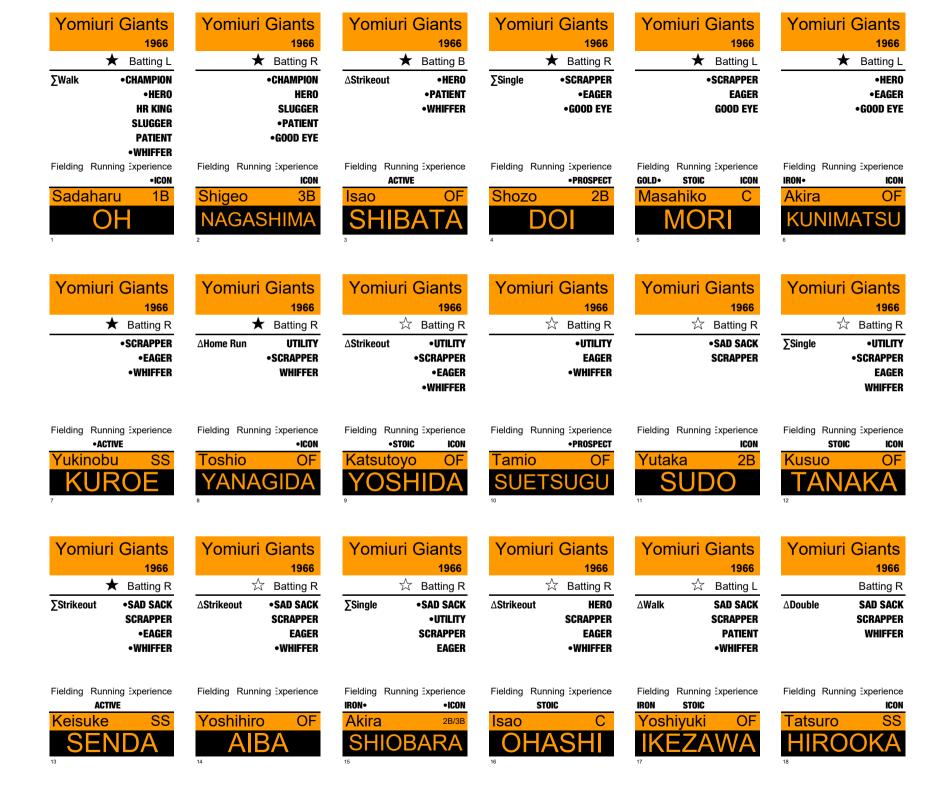

Pitching Batting **GILDED** SAD SACK UTILITY **SCRAPPER EAGER** WHIFFER

Fieldina Runnina Experience **STOIC** 

Lineup: Yuko Minamimura, RF Shigeru Chiba, 2B Kaname Yonamine, CF Tetsuharu Kawakami, 1B Takashi Iwamoto, LF Tatsuro Hiroka, 3B Saburo Hirai, SS Jun Hirota, C Starting Pitcher, P

1955 Yomiuri Giants

92-37-1 Korakuen Stadium Neutral, Neutral, Grass

1955 Yomiuri Giants

•HERO

ICON

2011

**EAGER** 

ICON