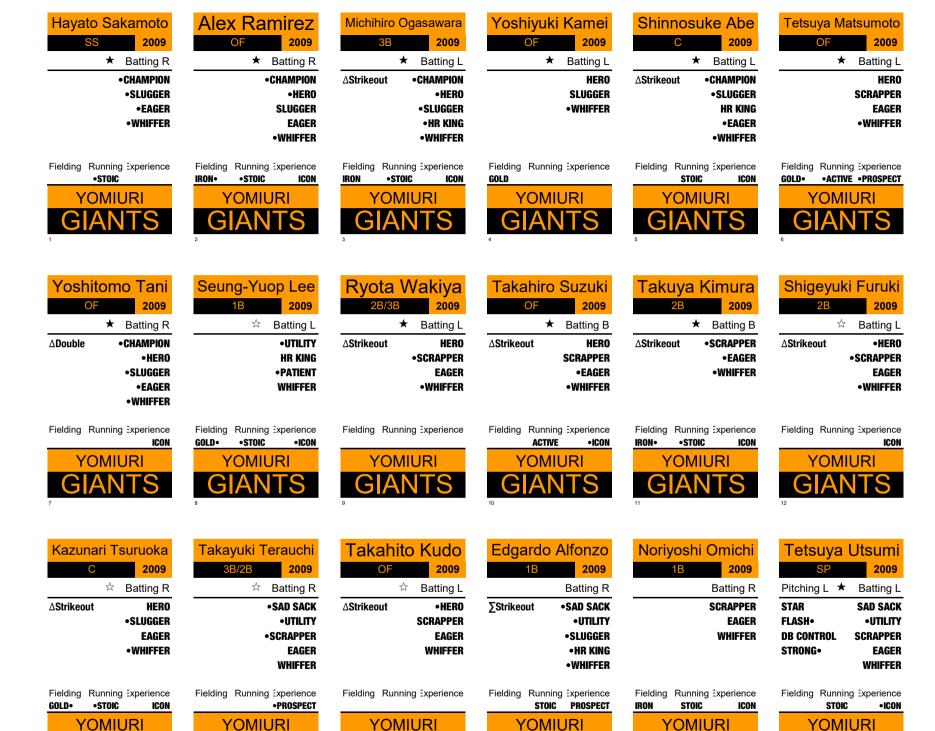

The teams in this set are (in order of their ranking in the article):

| 1955 | Yomiuri   | 1  | 2002 9 | Seibu    | 12 | 1984 | Hankyu     | 21 | Hono | rable Mention |
|------|-----------|----|--------|----------|----|------|------------|----|------|---------------|
| 2011 | SoftBank  | 2  | 1978 I | Hankyu   | 13 | 1970 | Lotte      | 22 | 1941 | Yomiuri       |
| 1983 | Seibu     | 3  | 2003   | Hanshin  | 14 | 1988 | Chunichi   | 23 | 1950 | Shochiku      |
| 1990 | Yomiuri   | 4  | 1997   | Yakult   | 15 | 1985 | Hanshin    | 24 | 1960 | Taiyo         |
| 1966 | Yomiuri   | 5  | 1977   | Yomiuri  | 16 | 2005 | Lotte      | 25 | 1964 | Nankai        |
| 2020 | SoftBank  | 6  | 1954 ( | Chunichi | 17 | 2016 | Nippon Ha  | 26 | 1974 | Lotte         |
| 2009 | Yomiuri   | 7  | 1965   | Nankai   | 18 | 1980 | Hiroshima  | 27 | 1979 | Kintetsu      |
| 2016 | Hiroshima | 8  | 1995   | Orix     | 19 | 2003 | Daiei      | 28 | 1979 | Hiroshima     |
| 1990 | Seibu     | 9  | 1972 I | Hankyu   | 20 | 2013 | Rakuten    | 29 | 1996 | Orix          |
| 1959 | Nankai    | 10 |        |          |    | 1962 | Toei       | 30 | 1998 | Yokohama      |
| 2002 | Yomiuri   | 11 |        |          |    | 2006 | Nippon Ha  | 31 |      |               |
|      |           |    |        |          |    | 1958 | Nishitetsu | 32 |      |               |