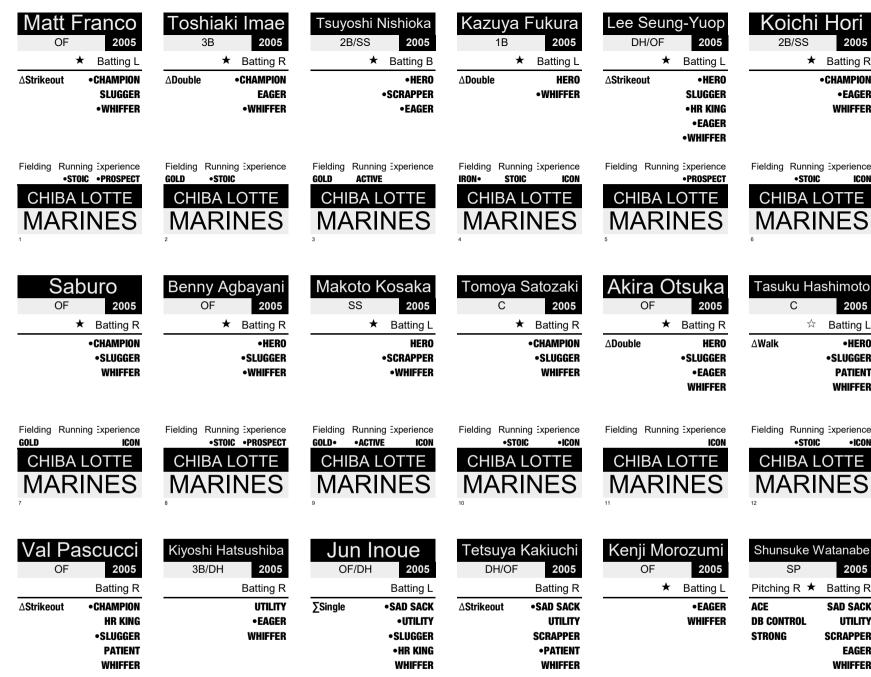

*SCRAPPER** WILD **EAGER** WHIFFER

Fielding Running Experience

MASAAKI

Pitching R 🌣 Batting R STRUGGLER• SAD SACK FLASH• UTILITY WILD. **SCRAPPER TERSE EAGER** WHIFFER

Fielding Running Experience STOIC • PROSPECT

SHINJI **KAWAHARA**  IGERS

Pitching R Batting R **STRUGGLER** SAD SACK WORKMAN UTILITY **TERSE SCRAPPER EAGER** WHIFFER

Fielding Running Experience SHINICHI

YAMAUCHI

HGERS

Pitching L Batting L **STRUGGLER** SAD SACK CONTROL UTILITY **SCRAPPER EAGER** WHIFFER

Fielding Running Experience **STOIC** ICON SEIKYOKU RP **MASUYAMA** 

Lineup: Akinobu Mayumi, RF Sumio Hirota, CF Randy Bass, 1B Masayuki Kakefu, 3B Akinobu Okada, 2B Noriyoshi Sano, LF Katsuo Hirata, SS Katsuhiko Kido, C Starting Pitcher, P

1985 HANSHIN TIGERS

74-49-7 Koshien Stadium Semi-Big, Semi-Big, Grass





 STOIC PROSPECT CHIBA LOTTE **MARINES** 

Fielding Running Experience

Fielding Running Experience STOIC CHIBA LOTTE **MARINES** 

Fielding Running Experience STOIC **ICON** CHIBA LOTTE **MARINES** 

Fielding Running Experience STOIC CHIBA LOTTE **MARINES** 

**ICON** 

Fielding Running Experience CHIBA LOTTE **MARINES** 

SP 2005 Pitching R ★ Batting R ACE **SAD SACK DB CONTROL** UTILITY **STRONG SCRAPPER EAGER** WHIFFER Fielding Running Experience STOIC CHIBA LOTTE

**MARINES** 

2B/SS

STOIC

С

 $\stackrel{\wedge}{\simeq}$ 

•STOIC

2005

★ Batting R

CHAMPION

• EAGER

WHIFFER

ICON

2005

HERO

Batting L

SLUGGER

**PATIENT** 

WHIFFER

•ICON



Fielding Running Experience STOIC •ICON

CHIBA LOTTE

MARINES

# Hiroyuki Kobayashi SP 2005 Pitching R ★ Batting R STAR• HERO FLASH• SCRAP