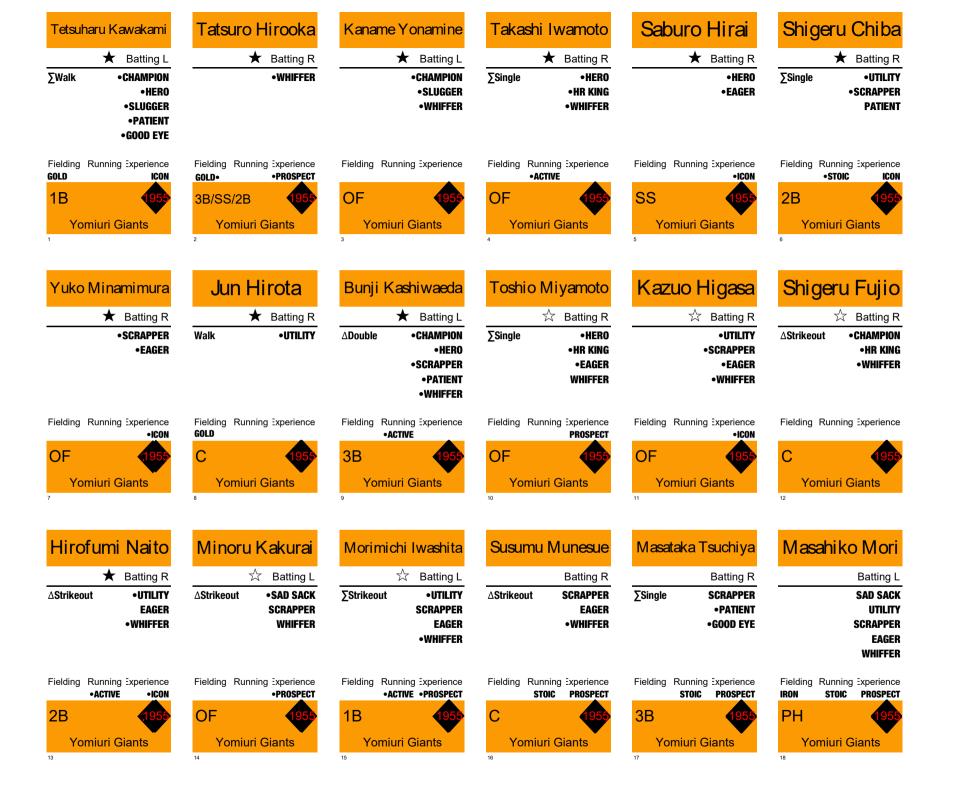

Pitching Batting **GILDED** SAD SACK UTILITY **SCRAPPER EAGER** WHIFFER

Fieldina Runnina Experience **STOIC** 

Lineup: Yuko Minamimura, RF Shigeru Chiba, 2B Kaname Yonamine, CF Tetsuharu Kawakami, 1B Takashi Iwamoto, LF Tatsuro Hiroka, 3B Saburo Hirai, SS Jun Hirota, C Starting Pitcher, P

1955 Yomiuri Giants

92-37-1 Korakuen Stadium Neutral, Neutral, Grass

1955 Yomiuri Giants

•HERO

ICON

2011

**EAGER** 

ICON