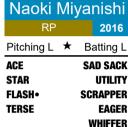

The teams in this set are (in order of their ranking in the article):

| 1955 | Yomiuri   | 1  | 2002 9 | Seibu    | 12 | 1984 | Hankyu     | 21 | Hono | rable Mention |
|------|-----------|----|--------|----------|----|------|------------|----|------|---------------|
| 2011 | SoftBank  | 2  | 1978 I | Hankyu   | 13 | 1970 | Lotte      | 22 | 1941 | Yomiuri       |
| 1983 | Seibu     | 3  | 2003   | Hanshin  | 14 | 1988 | Chunichi   | 23 | 1950 | Shochiku      |
| 1990 | Yomiuri   | 4  | 1997   | Yakult   | 15 | 1985 | Hanshin    | 24 | 1960 | Taiyo         |
| 1966 | Yomiuri   | 5  | 1977   | Yomiuri  | 16 | 2005 | Lotte      | 25 | 1964 | Nankai        |
| 2020 | SoftBank  | 6  | 1954 ( | Chunichi | 17 | 2016 | Nippon Ha  | 26 | 1974 | Lotte         |
| 2009 | Yomiuri   | 7  | 1965   | Nankai   | 18 | 1980 | Hiroshima  | 27 | 1979 | Kintetsu      |
| 2016 | Hiroshima | 8  | 1995   | Orix     | 19 | 2003 | Daiei      | 28 | 1979 | Hiroshima     |
| 1990 | Seibu     | 9  | 1972 I | Hankyu   | 20 | 2013 | Rakuten    | 29 | 1996 | Orix          |
| 1959 | Nankai    | 10 |        |          |    | 1962 | Toei       | 30 | 1998 | Yokohama      |
| 2002 | Yomiuri   | 11 |        |          |    | 2006 | Nippon Ha  | 31 |      |               |
|      |           |    |        |          |    | 1958 | Nishitetsu | 32 |      |               |