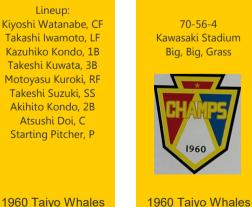

Pitching Batting **GILDED** SAD SACK UTILITY **SCRAPPER EAGER** WHIFFER

Fieldina Runnina Experience **STOIC** 

Lineup: Yuko Minamimura, RF Shigeru Chiba, 2B Kaname Yonamine, CF Tetsuharu Kawakami, 1B Takashi Iwamoto, LF Tatsuro Hiroka, 3B Saburo Hirai, SS Jun Hirota, C Starting Pitcher, P

1955 Yomiuri Giants

92-37-1 Korakuen Stadium Neutral, Neutral, Grass

1955 Yomiuri Giants

•HERO

ICON

2011

**EAGER** 

ICON