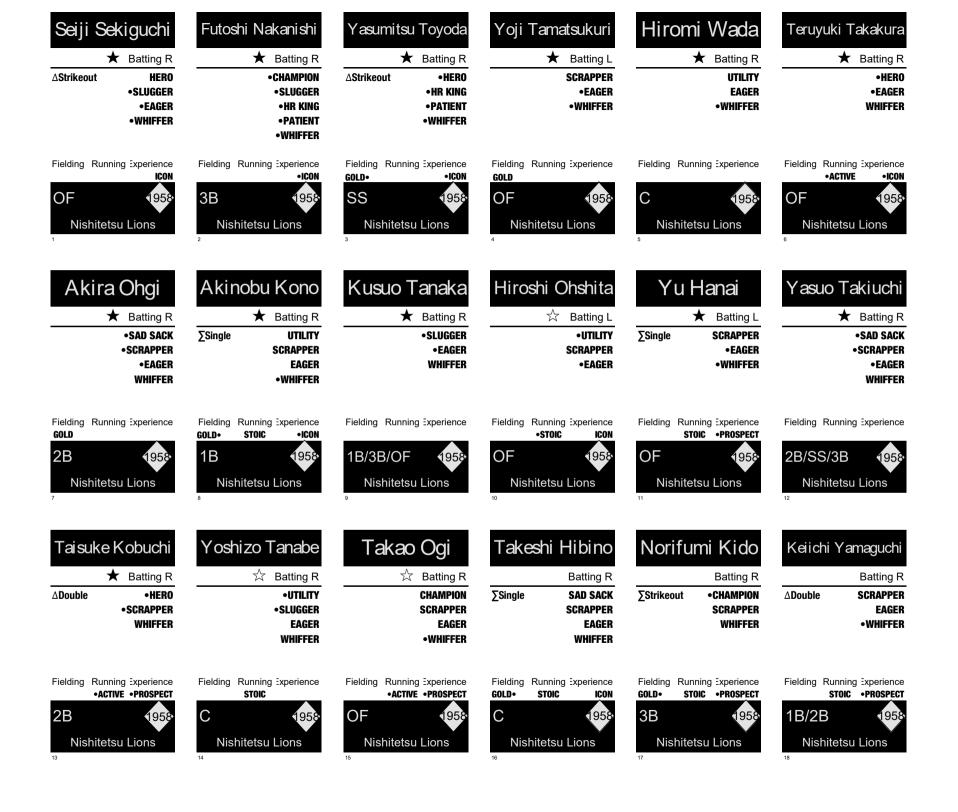

Pitching Batting **GILDED** SAD SACK UTILITY **SCRAPPER EAGER** WHIFFER

Fieldina Runnina Experience **STOIC** 

Lineup: Yuko Minamimura, RF Shigeru Chiba, 2B Kaname Yonamine, CF Tetsuharu Kawakami, 1B Takashi Iwamoto, LF Tatsuro Hiroka, 3B Saburo Hirai, SS Jun Hirota, C Starting Pitcher, P

1955 Yomiuri Giants

92-37-1 Korakuen Stadium Neutral, Neutral, Grass

1955 Yomiuri Giants

•HERO

ICON

2011

**EAGER** 

ICON