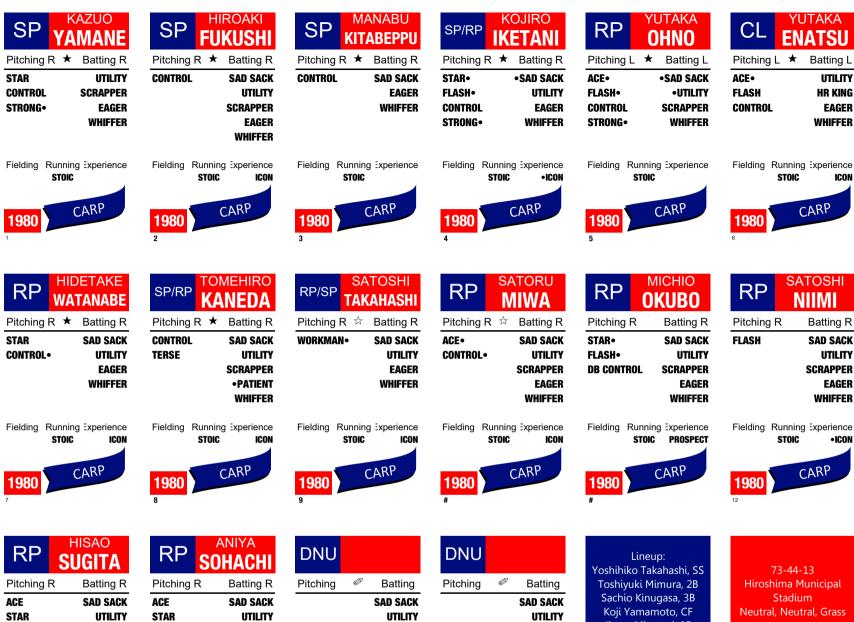

Fielding Running Experience STOIC **ICON** TAKASHI

Lineup: Hiroyuki Yamazaki, 2B Yoshie Tachibana, CF Steve Ontiveros, 3B Koichi Tabuchi, DH Terry Whitfield, RF Takuji Ota, LF Shinsaku Katahira, 1B Tomoyoshi Oishi, C Hiromichi Ishige, SS