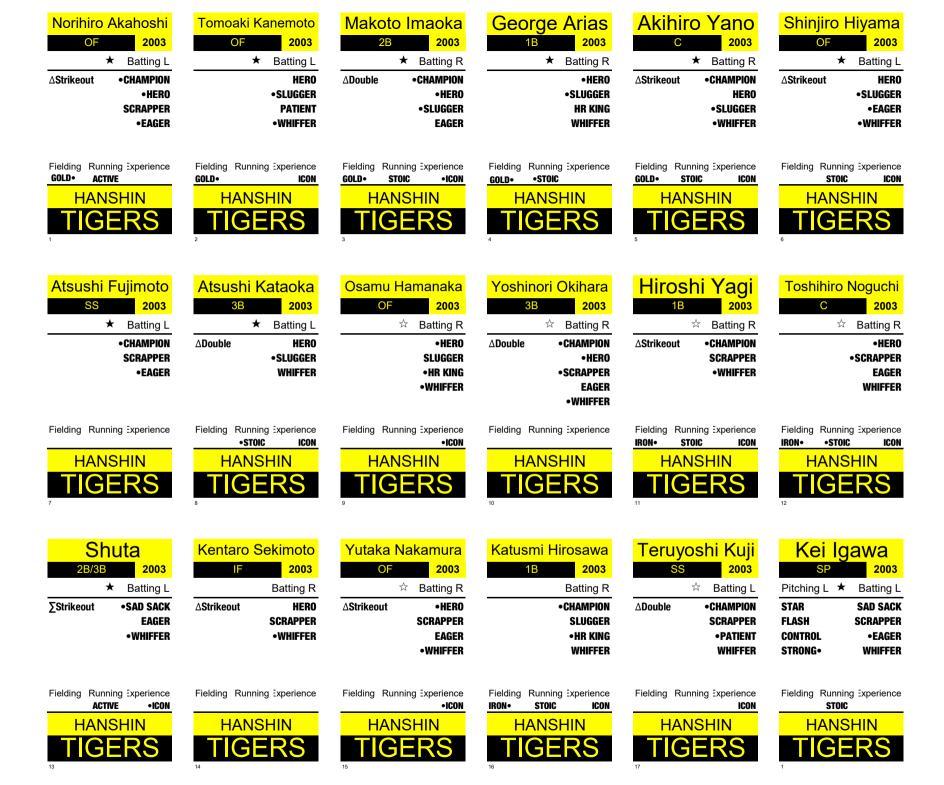

Fielding Running Experience STOIC PROSPECT

WHIFFER

WHIFFER Fielding Running Experience STOIC

Pitchina Batting

> **SAD SACK** UTILITY **SCRAPPER EAGER** WHIFFER

Fielding Running Experience STOIC

Pitching Batting

> **SAD SACK** UTILITY **SCRAPPER EAGER** WHIFFER

Fielding Running Experience STOIC

Pitching Batting

> **SAD SACK** UTILITY **SCRAPPER EAGER** WHIFFER

Fielding Running Experience STOIC

DNU

Pitching

Batting

**SAD SACK** UTILITY **SCRAPPER EAGER** WHIFFER

Fielding Running Experience STOIC

NKYU 1978

Lineup: Yutaka Fukumoto, CF Koji Minoda, LF Hideji Kato, 1B Kinji Shimatani, 3B Bobby Marcano, 2B Bernie Williams, RF Yasuhiro Takai, DH Shinji Nakazawa, C Yutaka Ohashi, SS

1978 HANKYU BRAVES

82-39-9 Hankyu Nishinomiya Stadium Small, Small, Grass 1978 HANKYU BRAVES















STOIC **ICON HANSHIN** 







Jerrod Riggan





| Takehito Ka  | anazawa     |
|--------------|-------------|
| RP           | 2003        |
| Pitching R ★ | Batting R   |
| STAR         | SAD SACK    |
| JIAN         | SAD SACK    |
| FLASH•       | UTILITY     |
|              | 0112 011011 |
| FLASH•       | UTILITY     |













STOIC **HANSHIN** 

Fielding Running Experience



Shinobu Fukuhara

2003

Batting R

**SAD SACK** 

**SCRAPPER** 

UTILITY

**EAGER** 

WHIFFER

SP/RP

Pitching R

**STAR** 

FLASH





Machica Sugivama





| T | a | iyo | Fu | jit | a  |
|---|---|-----|----|-----|----|
|   |   | SP  |    | 20  | 03 |
|   |   |     |    |     | _  |

| Pitching R | Batting R |  |  |
|------------|-----------|--|--|
| STAR       | SAD SACK  |  |  |
| FLASH