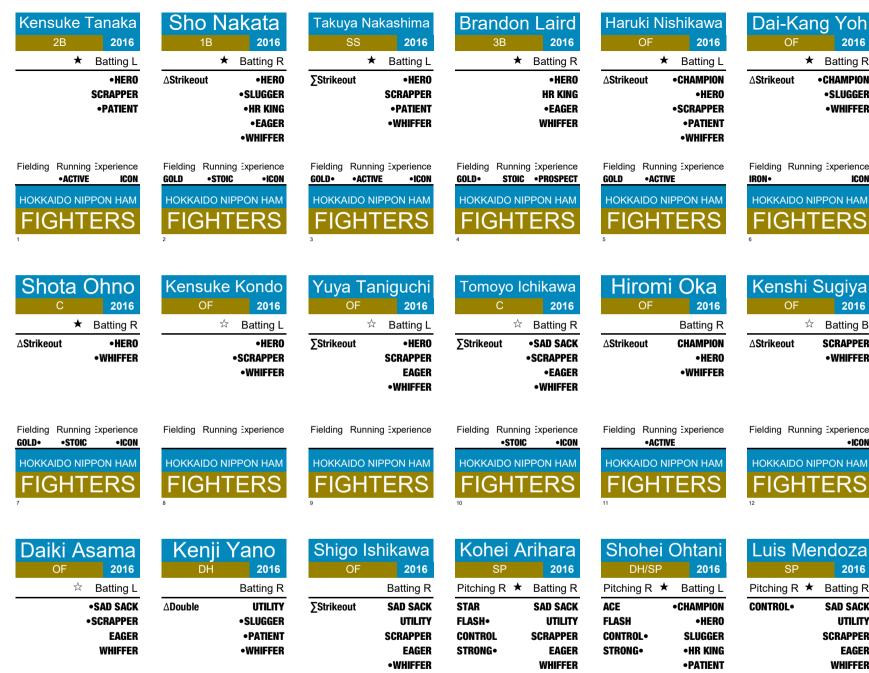

The teams in this set are (in order of their ranking in the article):

| 1955 | Yomiuri   | 1  | 2002 9 | Seibu    | 12 | 1984 | Hankyu     | 21 | Hono | rable Mention |
|------|-----------|----|--------|----------|----|------|------------|----|------|---------------|
| 2011 | SoftBank  | 2  | 1978 I | Hankyu   | 13 | 1970 | Lotte      | 22 | 1941 | Yomiuri       |
| 1983 | Seibu     | 3  | 2003   | Hanshin  | 14 | 1988 | Chunichi   | 23 | 1950 | Shochiku      |
| 1990 | Yomiuri   | 4  | 1997   | Yakult   | 15 | 1985 | Hanshin    | 24 | 1960 | Taiyo         |
| 1966 | Yomiuri   | 5  | 1977   | Yomiuri  | 16 | 2005 | Lotte      | 25 | 1964 | Nankai        |
| 2020 | SoftBank  | 6  | 1954 ( | Chunichi | 17 | 2016 | Nippon Ha  | 26 | 1974 | Lotte         |
| 2009 | Yomiuri   | 7  | 1965   | Nankai   | 18 | 1980 | Hiroshima  | 27 | 1979 | Kintetsu      |
| 2016 | Hiroshima | 8  | 1995   | Orix     | 19 | 2003 | Daiei      | 28 | 1979 | Hiroshima     |
| 1990 | Seibu     | 9  | 1972 I | Hankyu   | 20 | 2013 | Rakuten    | 29 | 1996 | Orix          |
| 1959 | Nankai    | 10 |        |          |    | 1962 | Toei       | 30 | 1998 | Yokohama      |
| 2002 | Yomiuri   | 11 |        |          |    | 2006 | Nippon Ha  | 31 |      |               |
|      |           |    |        |          |    | 1958 | Nishitetsu | 32 |      |               |