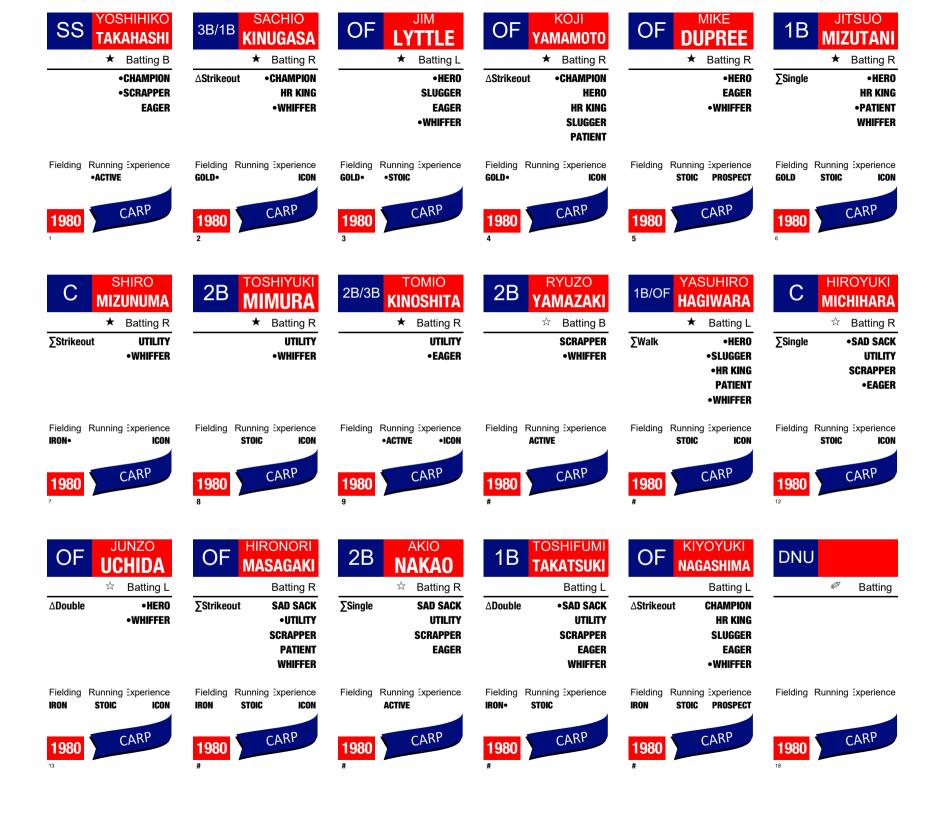

Pitching Batting **GILDED** SAD SACK UTILITY **SCRAPPER EAGER** WHIFFER

Fieldina Runnina Experience **STOIC** 

Lineup: Yuko Minamimura, RF Shigeru Chiba, 2B Kaname Yonamine, CF Tetsuharu Kawakami, 1B Takashi Iwamoto, LF Tatsuro Hiroka, 3B Saburo Hirai, SS Jun Hirota, C Starting Pitcher, P