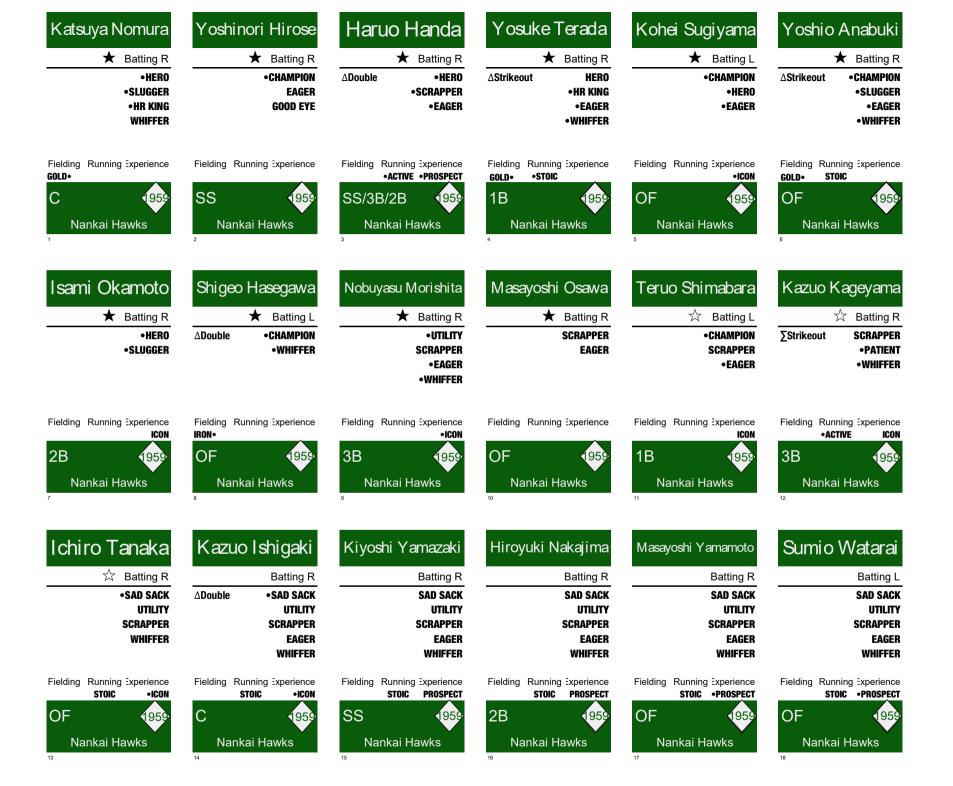

Pitching Batting **GILDED** SAD SACK UTILITY **SCRAPPER EAGER** WHIFFER

Fieldina Runnina Experience **STOIC** 

Lineup: Yuko Minamimura, RF Shigeru Chiba, 2B Kaname Yonamine, CF Tetsuharu Kawakami, 1B Takashi Iwamoto, LF Tatsuro Hiroka, 3B Saburo Hirai, SS Jun Hirota, C Starting Pitcher, P

1955 Yomiuri Giants

92-37-1 Korakuen Stadium Neutral, Neutral, Grass

1955 Yomiuri Giants

•HERO

ICON

2011

**EAGER** 

ICON