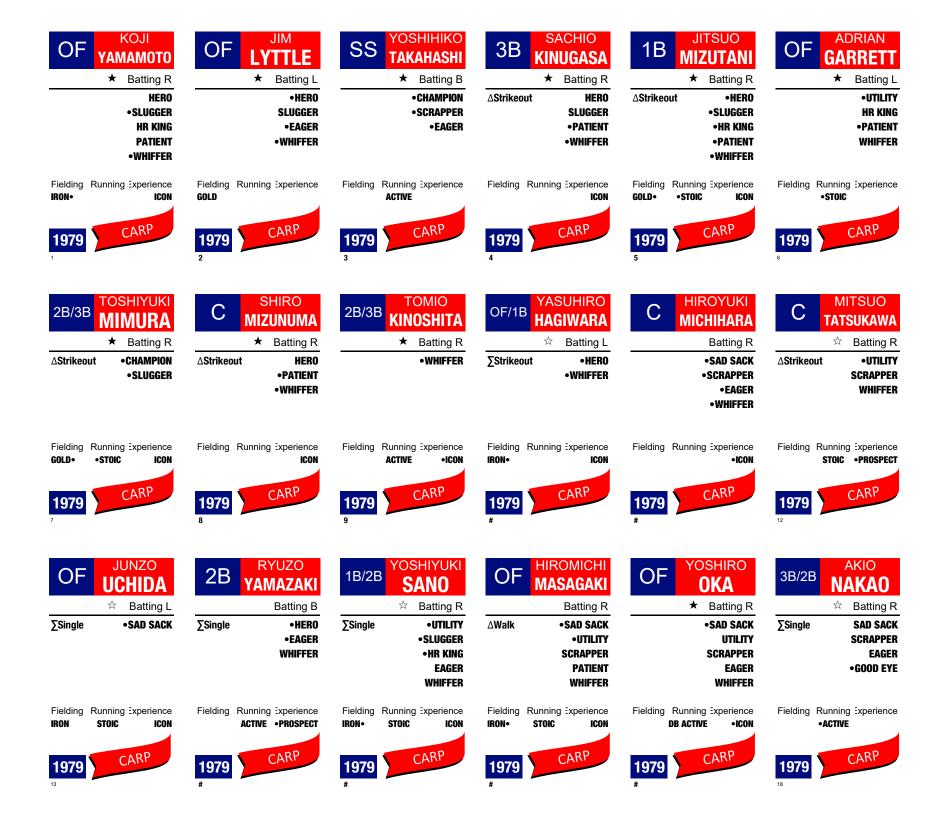

The teams in this set are (in order of their ranking in the article):

| 1955 | Yomiuri   | 1  | 2002 9 | Seibu    | 12 | 1984 | Hankyu     | 21 | Hono | rable Mention |
|------|-----------|----|--------|----------|----|------|------------|----|------|---------------|
| 2011 | SoftBank  | 2  | 1978 I | Hankyu   | 13 | 1970 | Lotte      | 22 | 1941 | Yomiuri       |
| 1983 | Seibu     | 3  | 2003   | Hanshin  | 14 | 1988 | Chunichi   | 23 | 1950 | Shochiku      |
| 1990 | Yomiuri   | 4  | 1997   | Yakult   | 15 | 1985 | Hanshin    | 24 | 1960 | Taiyo         |
| 1966 | Yomiuri   | 5  | 1977   | Yomiuri  | 16 | 2005 | Lotte      | 25 | 1964 | Nankai        |
| 2020 | SoftBank  | 6  | 1954 ( | Chunichi | 17 | 2016 | Nippon Ha  | 26 | 1974 | Lotte         |
| 2009 | Yomiuri   | 7  | 1965   | Nankai   | 18 | 1980 | Hiroshima  | 27 | 1979 | Kintetsu      |
| 2016 | Hiroshima | 8  | 1995   | Orix     | 19 | 2003 | Daiei      | 28 | 1979 | Hiroshima     |
| 1990 | Seibu     | 9  | 1972 I | Hankyu   | 20 | 2013 | Rakuten    | 29 | 1996 | Orix          |
| 1959 | Nankai    | 10 |        |          |    | 1962 | Toei       | 30 | 1998 | Yokohama      |
| 2002 | Yomiuri   | 11 |        |          |    | 2006 | Nippon Ha  | 31 |      |               |
|      |           |    |        |          |    | 1958 | Nishitetsu | 32 |      |               |