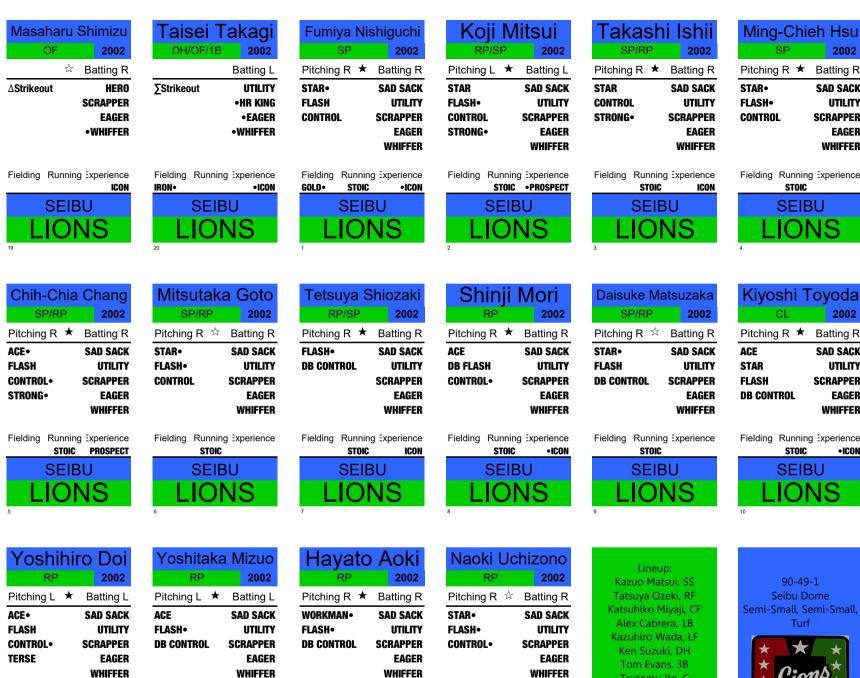

The teams in this set are (in order of their ranking in the article):

| 1955 | Yomiuri   | 1  | 2002 9 | Seibu    | 12 | 1984 | Hankyu     | 21 | Hono | rable Mention |
|------|-----------|----|--------|----------|----|------|------------|----|------|---------------|
| 2011 | SoftBank  | 2  | 1978 I | Hankyu   | 13 | 1970 | Lotte      | 22 | 1941 | Yomiuri       |
| 1983 | Seibu     | 3  | 2003   | Hanshin  | 14 | 1988 | Chunichi   | 23 | 1950 | Shochiku      |
| 1990 | Yomiuri   | 4  | 1997   | Yakult   | 15 | 1985 | Hanshin    | 24 | 1960 | Taiyo         |
| 1966 | Yomiuri   | 5  | 1977   | Yomiuri  | 16 | 2005 | Lotte      | 25 | 1964 | Nankai        |
| 2020 | SoftBank  | 6  | 1954 ( | Chunichi | 17 | 2016 | Nippon Ha  | 26 | 1974 | Lotte         |
| 2009 | Yomiuri   | 7  | 1965   | Nankai   | 18 | 1980 | Hiroshima  | 27 | 1979 | Kintetsu      |
| 2016 | Hiroshima | 8  | 1995   | Orix     | 19 | 2003 | Daiei      | 28 | 1979 | Hiroshima     |
| 1990 | Seibu     | 9  | 1972 I | Hankyu   | 20 | 2013 | Rakuten    | 29 | 1996 | Orix          |
| 1959 | Nankai    | 10 |        |          |    | 1962 | Toei       | 30 | 1998 | Yokohama      |
| 2002 | Yomiuri   | 11 |        |          |    | 2006 | Nippon Ha  | 31 |      |               |
|      |           |    |        |          |    | 1958 | Nishitetsu | 32 |      |               |