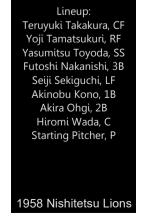

Pitching Batting **GILDED** SAD SACK UTILITY **SCRAPPER EAGER** WHIFFER

Fieldina Runnina Experience **STOIC** 

Lineup: Yuko Minamimura, RF Shigeru Chiba, 2B Kaname Yonamine, CF Tetsuharu Kawakami, 1B Takashi Iwamoto, LF Tatsuro Hiroka, 3B Saburo Hirai, SS Jun Hirota, C Starting Pitcher, P