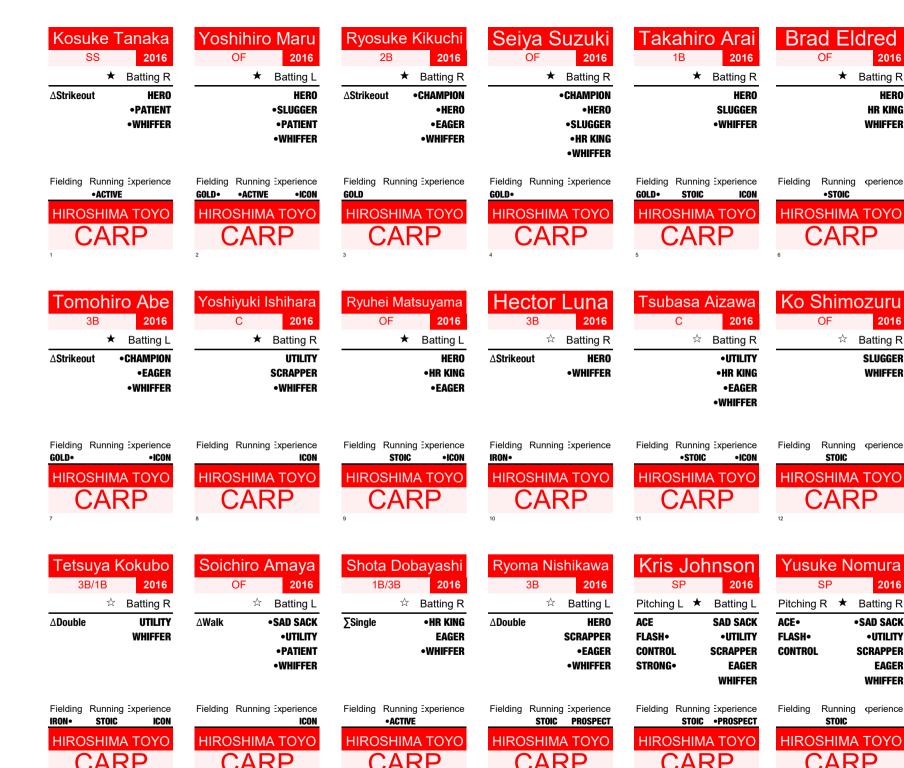

### Kujio Watanabe

Batting R

SAD SACK UTILITY **SCRAPPER EAGER** WHIFFER

Fieldina Running Experience STOIC PROSPECT

Takehiko Bessho

**STAR** 

Pitching R \* Batting R **GILDED** UTILITY ACE SCRAPPER

**EAGER DB CONTROL** •WHIFFER **EX STRONG** 

Fielding Running Experience GOLD. STOIC

SP/RP

Yomiuri Giants

#### Takumi Otomo

Pitching R \* Batting R

**GILDED** UTILITY ACE **SCRAPPER STAR EAGER** FLASH• WHIFFER DB CONTROL STRONG

Fielding Running Experience IRON• STOIC

SP/RP Yomiuri Giants

#### Tatsuyoshi Yasuhara

Pitching R \* Batting R

**GILDED** CHAMPION ACE **HERO STAR SCRAPPER EAGER** CONTROL. WHIFFER

Fielding Running Experience STOIC •PROSPECT

#### Hiroshi Nakao

Pitching L \* Batting L

**GILDED**  SAD SACK ACE UTILITY CONTROL **SCRAPPER** STRONG. • EAGER WHIFFER

Fielding Running Experience STOIC

SP/RP

**Yomiuri Giants** 

#### Masanori Iritani

Pitching R A Batting R **GILDED**  SAD SACK ACE UTILITY **DB CONTROL SCRAPPER EX STRONG** PATIENT

Fielding Running Experience STOIC

WHIFFER

RP/SP

**Yomiuri Giants** 

## Sho Horiuchi

Pitching R ☆ Batting R

**GILDED**  SAD SACK UTILITY ACE FLASH• **SCRAPPER** CONTROL **EAGER** STRONG. •GOOD EYE

Fielding Running Experience STOIC PROSPECT

RP/SP

**Yomiuri Giants** 

## Toru Nishida

Pitching R A Batting R

**GILDED** CHAMPION ACE •HERO **DB CONTROL SCRAPPER EX STRONG EAGER** WHIFFER

Fielding Running Experience STOIC • PROSPECT

RP/SP

Yomiuri Giants

# Minoru Aoki

Pitching R ☆ Batting R

**GILDED** SAD SACK UTILITY ACE **STAR SCRAPPER** CONTROL. **EAGER** WHIFFER

Fielding Running Experience PROSPECT STOIC

RP/SP

Yomiuri Giants

Batting

**SAD SACK** 

#### Akira Kunimatsu

Pitching L Batting L

**GILDED** SAD SACK TERSE UTILITY **SCRAPPER EAGER** WHIFFER

Fielding Running Experience STOIC PROSPECT

RP/SP

**Yomiuri Giants** 

Hideo Fujimoto

Pitching R Batting R **GILDED** SAD SACK ACE UTILITY **STAR SCRAPPER DB CONTROL EAGER EX STRONG** WHIFFER

Fielding Running Experience STOIC

RP

Yomiuri Giants

#### Masayoshi Miura

Pitching R Batting R **GILDED** SAD SACK UTILITY ACE **FLASH SCRAPPER DB CONTROL EAGER EX STRONG** WHIFFER

Fielding Running Experience STOIC

RP

**Yomiuri Giants** 

Kiyoshi Matsuda

Pitching L Batting L **GILDED SAD SACK** ACE UTILITY **STAR SCRAPPER EAGER** WHIFFER

Fielding Running Experience STOIC •ICON

RP **Yomiuri Giants** 

Batting Pitching **GILDED** SAD SACK UTILITY **SCRAPPER EAGER** WHIFFER

Fielding Running Experience STOIC

Pitching **GILDED** 

> Fielding Running Experience STOIC

Pitching Batting **GILDED** SAD SACK UTILITY **SCRAPPER EAGER** WHIFFER

Fieldina Runnina Experience **STOIC** 

Lineup: Yuko Minamimura, RF Shigeru Chiba, 2B Kaname Yonamine, CF Tetsuharu Kawakami, 1B Takashi Iwamoto, LF Tatsuro Hiroka, 3B Saburo Hirai, SS Jun Hirota, C Starting Pitcher, P

1955 Yomiuri Giants

92-37-1 Korakuen Stadium Neutral, Neutral, Grass

1955 Yomiuri Giants

•HERO

ICON

2011

**EAGER** 

ICON