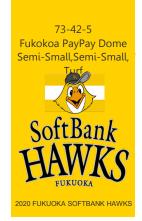

2011 FUKUOKA SOFTBANK HAWKS

# 88-46-10 Fukuoka Yahoo! JAPAN Dome Neutral, Neutral, Turf

2011 FUKUOKA SOFTBANK HAWK

★ Batting B

CHAMPION

SLUGGER

PATIENT

WHIFFER

3B

#### Yoshiaki Fujioka 2011 RP

Pitching R Batting R **GILDED** SAD SACK **STRUGGLER** UTILITY WORKMAN **SCRAPPER EAGER FLASH** WILD. WHIFFER

Fielding Running Experience STOIC •ICON

**FUKUOKA SOFTBANK** 

Lineup: Munenori Kawasaki, SS Yuichi Honda, 2B Seiichi Uchikawa, LF Hiroki Kokubo, 1B obuhiko Matsunaka, Di Nobuhiro Matsuda, 3B Hitoshi Tamura, RF Yuya Hasegawa, CF Toru Hosokawa, C