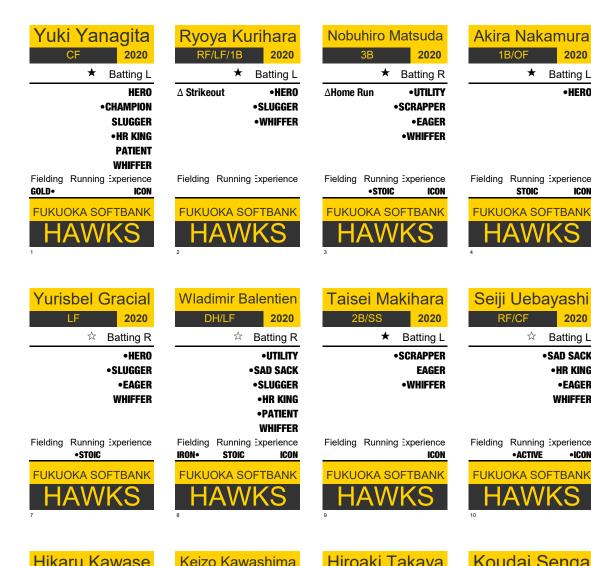

#### Yoshiaki Fujioka 2011 RP

Pitching R Batting R **GILDED** SAD SACK **STRUGGLER** UTILITY WORKMAN **SCRAPPER EAGER FLASH** WILD. WHIFFER

Fielding Running Experience STOIC •ICON

**FUKUOKA SOFTBANK** 

Lineup: Munenori Kawasaki, SS Yuichi Honda, 2B Seiichi Uchikawa, LF Hiroki Kokubo, 1B obuhiko Matsunaka, Di Nobuhiro Matsuda, 3B Hitoshi Tamura, RF Yuya Hasegawa, CF Toru Hosokawa, C