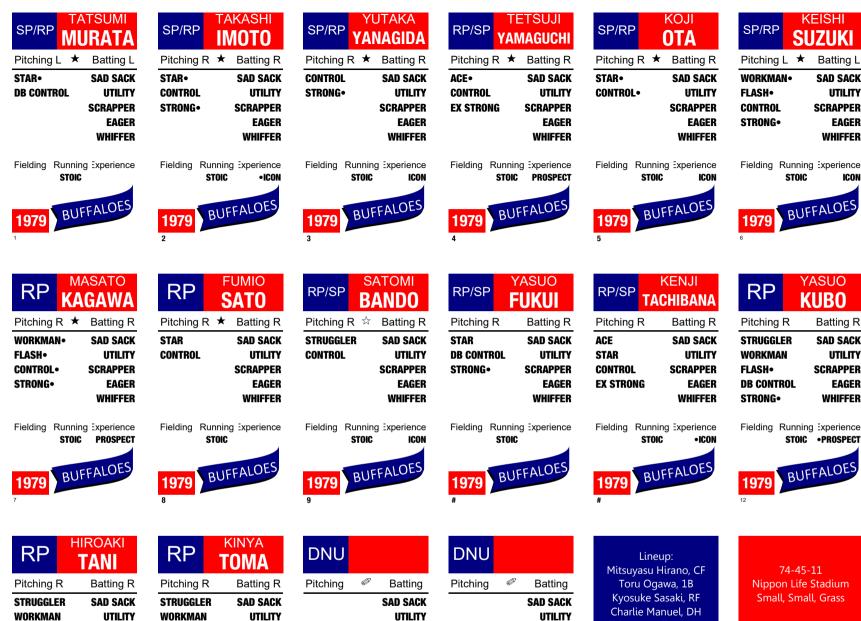

The teams in this set are (in order of their ranking in the article):

| 1955 | Yomiuri   | 1  | 2002 9 | Seibu    | 12 | 1984 | Hankyu     | 21 | Hono | rable Mention |
|------|-----------|----|--------|----------|----|------|------------|----|------|---------------|
| 2011 | SoftBank  | 2  | 1978 I | Hankyu   | 13 | 1970 | Lotte      | 22 | 1941 | Yomiuri       |
| 1983 | Seibu     | 3  | 2003   | Hanshin  | 14 | 1988 | Chunichi   | 23 | 1950 | Shochiku      |
| 1990 | Yomiuri   | 4  | 1997   | Yakult   | 15 | 1985 | Hanshin    | 24 | 1960 | Taiyo         |
| 1966 | Yomiuri   | 5  | 1977   | Yomiuri  | 16 | 2005 | Lotte      | 25 | 1964 | Nankai        |
| 2020 | SoftBank  | 6  | 1954 ( | Chunichi | 17 | 2016 | Nippon Ha  | 26 | 1974 | Lotte         |
| 2009 | Yomiuri   | 7  | 1965   | Nankai   | 18 | 1980 | Hiroshima  | 27 | 1979 | Kintetsu      |
| 2016 | Hiroshima | 8  | 1995   | Orix     | 19 | 2003 | Daiei      | 28 | 1979 | Hiroshima     |
| 1990 | Seibu     | 9  | 1972 I | Hankyu   | 20 | 2013 | Rakuten    | 29 | 1996 | Orix          |
| 1959 | Nankai    | 10 |        |          |    | 1962 | Toei       | 30 | 1998 | Yokohama      |
| 2002 | Yomiuri   | 11 |        |          |    | 2006 | Nippon Ha  | 31 |      |               |
|      |           |    |        |          |    | 1958 | Nishitetsu | 32 |      |               |