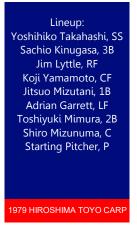

Pitching Batting **GILDED** SAD SACK UTILITY **SCRAPPER EAGER** WHIFFER

Fieldina Runnina Experience **STOIC** 

Lineup: Yuko Minamimura, RF Shigeru Chiba, 2B Kaname Yonamine, CF Tetsuharu Kawakami, 1B Takashi Iwamoto, LF Tatsuro Hiroka, 3B Saburo Hirai, SS Jun Hirota, C Starting Pitcher, P