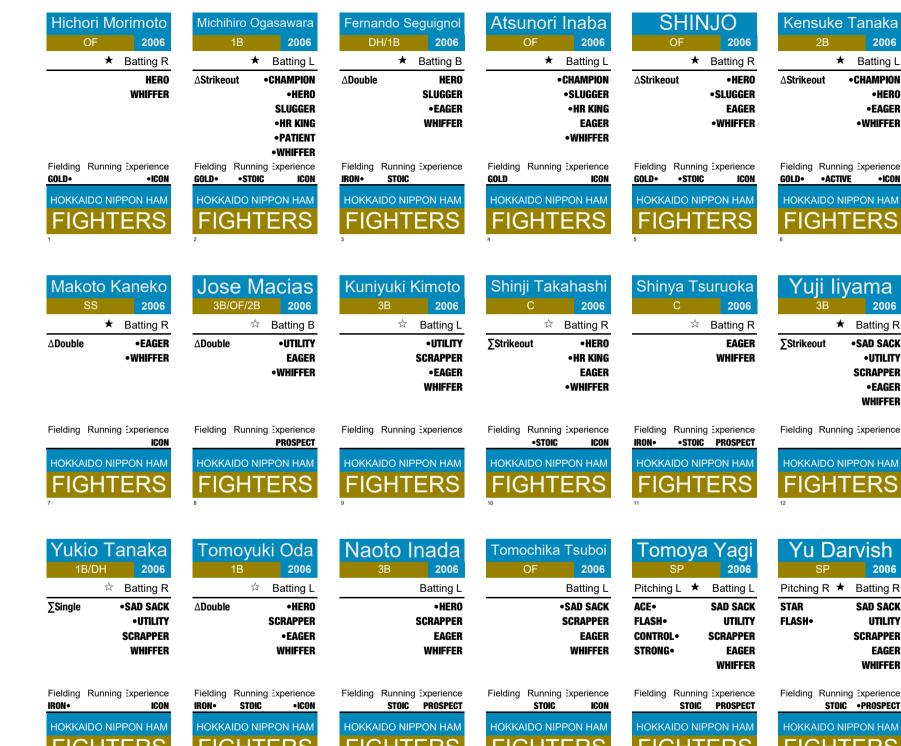

The teams in this set are (in order of their ranking in the article):

| 1955 | Yomiuri   | 1  | 2002 9 | Seibu    | 12 | 1984 | Hankyu     | 21 | Hono | rable Mention |
|------|-----------|----|--------|----------|----|------|------------|----|------|---------------|
| 2011 | SoftBank  | 2  | 1978 I | Hankyu   | 13 | 1970 | Lotte      | 22 | 1941 | Yomiuri       |
| 1983 | Seibu     | 3  | 2003   | Hanshin  | 14 | 1988 | Chunichi   | 23 | 1950 | Shochiku      |
| 1990 | Yomiuri   | 4  | 1997   | Yakult   | 15 | 1985 | Hanshin    | 24 | 1960 | Taiyo         |
| 1966 | Yomiuri   | 5  | 1977   | Yomiuri  | 16 | 2005 | Lotte      | 25 | 1964 | Nankai        |
| 2020 | SoftBank  | 6  | 1954 ( | Chunichi | 17 | 2016 | Nippon Ha  | 26 | 1974 | Lotte         |
| 2009 | Yomiuri   | 7  | 1965   | Nankai   | 18 | 1980 | Hiroshima  | 27 | 1979 | Kintetsu      |
| 2016 | Hiroshima | 8  | 1995   | Orix     | 19 | 2003 | Daiei      | 28 | 1979 | Hiroshima     |
| 1990 | Seibu     | 9  | 1972 I | Hankyu   | 20 | 2013 | Rakuten    | 29 | 1996 | Orix          |
| 1959 | Nankai    | 10 |        |          |    | 1962 | Toei       | 30 | 1998 | Yokohama      |
| 2002 | Yomiuri   | 11 |        |          |    | 2006 | Nippon Ha  | 31 |      |               |
|      |           |    |        |          |    | 1958 | Nishitetsu | 32 |      |               |