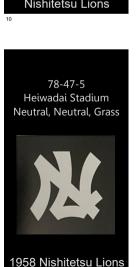

Pitching Batting **GILDED** SAD SACK UTILITY **SCRAPPER EAGER** WHIFFER

Fieldina Runnina Experience **STOIC** 

Lineup: Yuko Minamimura, RF Shigeru Chiba, 2B Kaname Yonamine, CF Tetsuharu Kawakami, 1B Takashi Iwamoto, LF Tatsuro Hiroka, 3B Saburo Hirai, SS Jun Hirota, C Starting Pitcher, P

1955 Yomiuri Giants

92-37-1 Korakuen Stadium Neutral, Neutral, Grass

1955 Yomiuri Giants

•HERO

ICON

2011

**EAGER** 

ICON