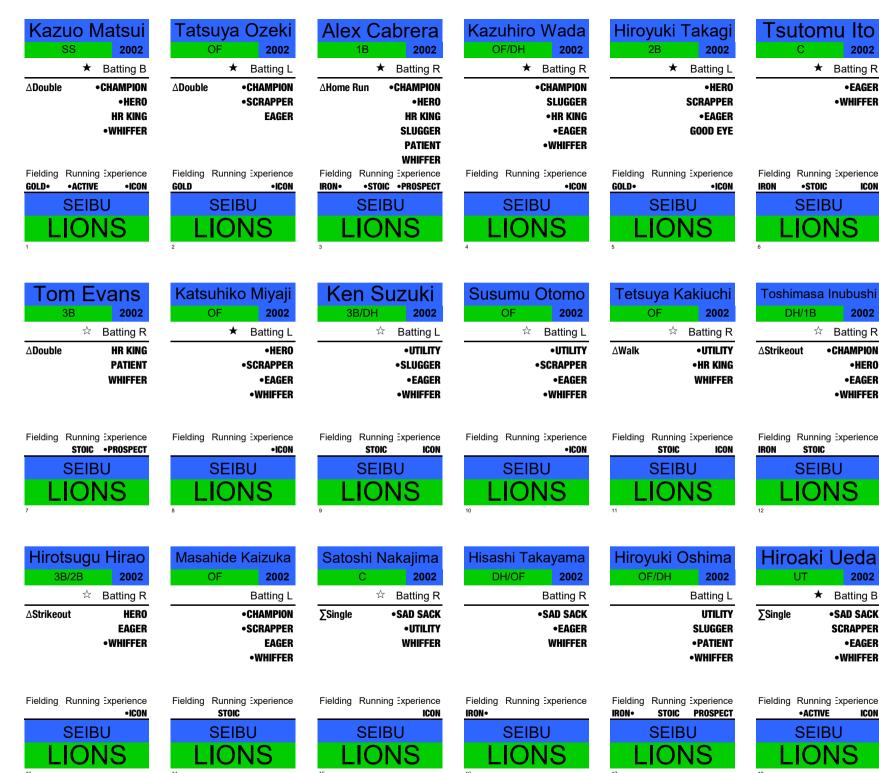

The teams in this set are (in order of their ranking in the article):

| 1955 | Yomiuri   | 1  | 2002 9 | Seibu    | 12 | 1984 | Hankyu     | 21 | Hono | rable Mention |
|------|-----------|----|--------|----------|----|------|------------|----|------|---------------|
| 2011 | SoftBank  | 2  | 1978 I | Hankyu   | 13 | 1970 | Lotte      | 22 | 1941 | Yomiuri       |
| 1983 | Seibu     | 3  | 2003   | Hanshin  | 14 | 1988 | Chunichi   | 23 | 1950 | Shochiku      |
| 1990 | Yomiuri   | 4  | 1997   | Yakult   | 15 | 1985 | Hanshin    | 24 | 1960 | Taiyo         |
| 1966 | Yomiuri   | 5  | 1977   | Yomiuri  | 16 | 2005 | Lotte      | 25 | 1964 | Nankai        |
| 2020 | SoftBank  | 6  | 1954 ( | Chunichi | 17 | 2016 | Nippon Ha  | 26 | 1974 | Lotte         |
| 2009 | Yomiuri   | 7  | 1965   | Nankai   | 18 | 1980 | Hiroshima  | 27 | 1979 | Kintetsu      |
| 2016 | Hiroshima | 8  | 1995   | Orix     | 19 | 2003 | Daiei      | 28 | 1979 | Hiroshima     |
| 1990 | Seibu     | 9  | 1972 I | Hankyu   | 20 | 2013 | Rakuten    | 29 | 1996 | Orix          |
| 1959 | Nankai    | 10 |        |          |    | 1962 | Toei       | 30 | 1998 | Yokohama      |
| 2002 | Yomiuri   | 11 |        |          |    | 2006 | Nippon Ha  | 31 |      |               |
|      |           |    |        |          |    | 1958 | Nishitetsu | 32 |      |               |