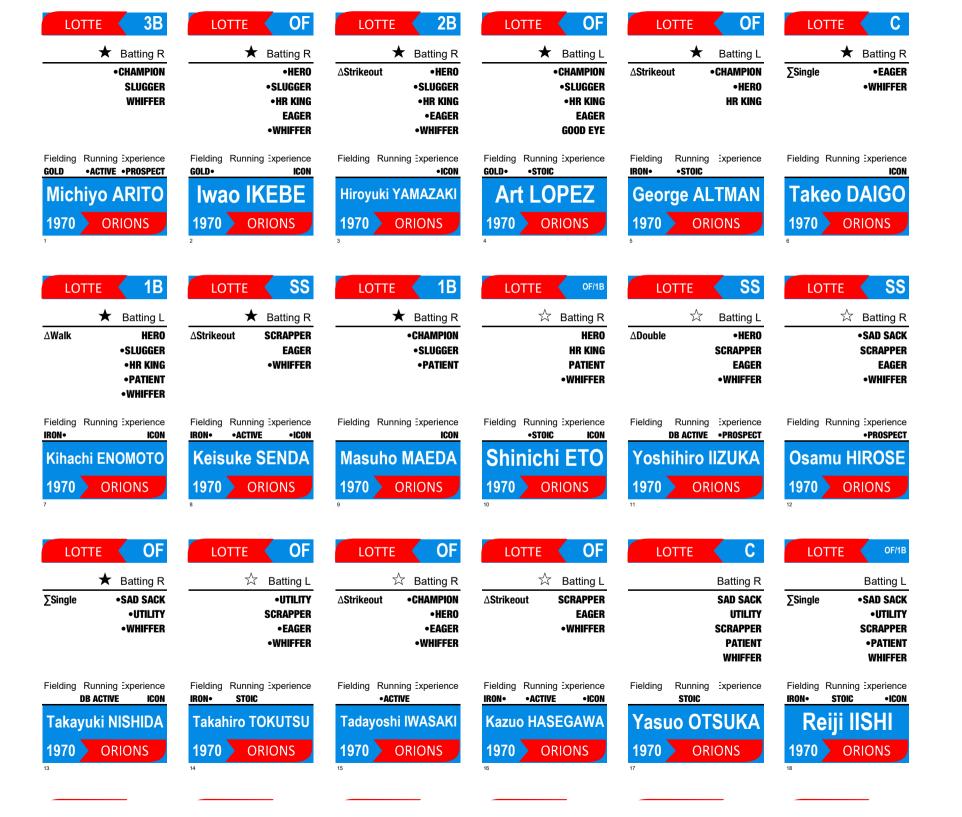

Fielding Running Experience STOIC **ICON** TAKASHI

Lineup: Hiroyuki Yamazaki, 2B Yoshie Tachibana, CF Steve Ontiveros, 3B Koichi Tabuchi, DH Terry Whitfield, RF Takuji Ota, LF Shinsaku Katahira, 1B Tomoyoshi Oishi, C Hiromichi Ishige, SS