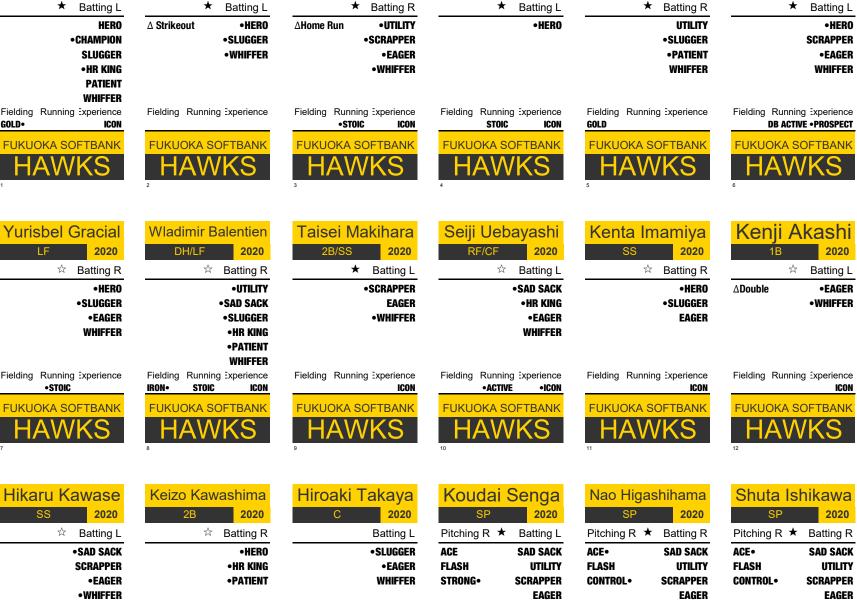

SUGAWARA

Pitching Batting **GILDED** SAD SACK UTILITY **SCRAPPER EAGER** WHIFFER

Fielding Running Experience

DNU

#### **Yomiuri Giants** 1966

Pitching R A Batting R SAD SACK **GILDED** ACE• UTILITY **DB CONTROL SCRAPPER STRONG EAGER** WHIFFER

Fielding Running Experience

STOIC ICON Akira RP/SF TAKAHASHI

#### **Yomiuri Giants** 1966

Pitching R A Batting R

 SAD SACK **GILDED** ACE **HR KING CONTROL**• **SLUGGER** STRONG. **EAGER** WHIFFER

Fielding Running Experience STOIC



## **Yomiuri Giants**

1966

**STOIC** 

Lineup: Isao Shibata, CF Shozo Doi, 2B Sadaharu Oh, 1B Shigeru Nagashima, 3B Masahiko Mori, C Akira Kunimatsu, RF Toshio Yanagida, LF Yukinobu Kuroe, SS Starting Pitcher, P

1966 Yomiuri Giants

89-41-4 Korakuen Stadium Neutral, Neutral, Grass



1966 Yomiuri Giants

















**FUKUOKA SOFTBANK** 

Takuva Kai

2020

2020

2020







**FUKUOKA SOFTBANK** 

#### Matt Moore 2020

Pitching L ☆ Batting L **SAD SACK** ACE• **FLASH** UTILITY CONTROL **SCRAPPER EAGER** 

Fielding Running Experience STOIC PROSPECT

WHIFFER

**FUKUOKA SOFTBANK** 

#### Shunsuke Kasaya 2020

Pitching L ★ Batting L SAD SACK STAR **FLASH** UTILITY **TERSE SCRAPPER EAGER** 

Fielding Running Experience **STOIC** 

WHIFFER

**FUKUOKA SOFTBANK** 

#### Akira Niho 2020

Pitching R 🌣 Batting R WORKMAN

**TERSE** 

SAD SACK UTILITY **SCRAPPER EAGER** WHIFFER

Fielding Running Experience STOIC ICON

**FUKUOKA SOFTBANK** 

Shinya Kayama

#### Yuito Mori 2020

Pitching R ★ Batting R **SAD SACK** 

ACE• **FLASH** UTILITY CONTROL **SCRAPPER TERSE EAGER** WHIFFER

Fielding Running Experi